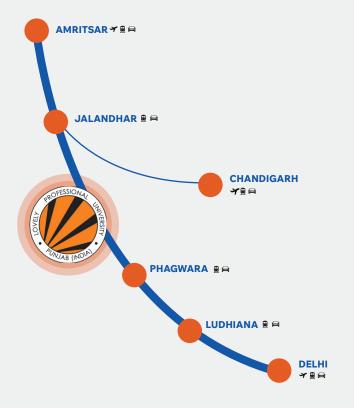

## **SCHEDULE OF EVENTS**

7 km from Phagwara Railway Station
7 km from Jalandhar Cantt Railway Station
15 km from Jalandhar City Railway Station
45 km from Ludhiana City
80 km from Amritsar Airport
130 km from Chandigarh Airport
350 km from Delhi

## **HOW TO REACH US?**

Our Entrepreneurship Fest is ideal for aspiring entrepreneurs, college students, startup enthusiasts, investors, venture capitalists, Mentors and anyone keen on exploring the world of start-ups. Whether you have a business idea in mind or simply want to immerse yourself in the business world, IECon'24 is for you!

### **BY AIR**

The nearest airports are in Amritsar and Chandigarh; one can take a flight till there and catch a bus or private taxi to reach LPU.

### **BY TRAIN**

There is good rail connectivity from New Delhi to LPU. The nearest railway stations to LPU are Phagwara, Jalandhar City and Jalandhar Cantt.

## **BY ROAD**

To reach LPU from New Delhi, one can take the bus to Amritsar/ Jalandhar/ Pathankot/ Jammu or Batala and get down at LPU main gate after crossing Phagwara Bus Stand.