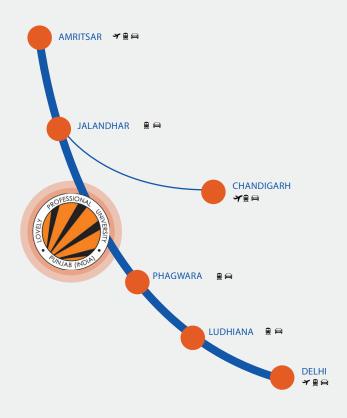

28<sup>TH</sup> FEB 2025 **PITCHING STARTUP SESSION EXPO PANEL DISCUSSIONS NETWORKING WORKSHOP SESSION LUNCH BREAK FINAL PITCHING VALEDICTORY CEREMONY** 

7 km from Phagwara Railway Station
7 km from Jalandhar Cantt Railway Station
15 km from Jalandhar City Railway Station
45 km from Ludhiana City
80 km from Amritsar Airport
130 km from Chandigarh Airport
350 km from Delhi

#### **HOW TO REACH US?**

Our Entrepreneurship Fest is ideal for aspiring entrepreneurs, college students, startup enthusiasts, investors, venture capitalists, Mentors and anyone keen on exploring the world of start-ups. Whether you have a business idea in mind or simply

#### **BY AIR**

The nearest airports are in Amritsar and Chandigarh; one can take a flight till there and catch a bus or private taxi to reach LPU.

#### **BY TRAIN**

There is good rail connectivity from New Delhi to LPU. The nearest railway stations to LPU are Phagwara, Jalandhar City and Jalandhar Cantt.

#### **BY ROAD**

To reach LPU from New Delhi, one can take the bus to Amritsar/ Jalandhar/ Pathankot/ Jammu or Batala and get down at LPU main gate after crossing Phagwara Bus Stand.